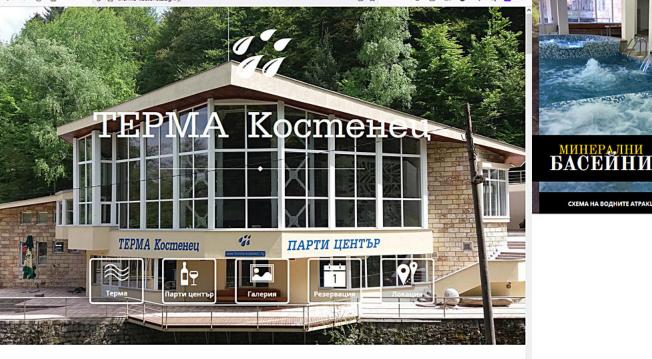

#### Басейни

Терма Костенец разполага с три минерални акватонични басейна (вътрешен и два външни) с уникално местоположение - в подножието на Рила, на самия бряг на Стара река и само на 80 метра от Костенския водопад - една от стоте национални забележителности. На Ваше разположение целогодишно са открит масажен басейн с джакузи пейка, детска зона и водопад, вътрешен климатизиран акватоничен басейн с многобройни водни и въздушни атракции, както и отделна акваспининг зона.

научи повече

СХЕМА НА ВОДНИТЕ АТРАКЦИИ

ПРАВИЛНИК ЗА ПОЛЗВАНЕ НА БАСЕЙНИТЕ

ПРАВИЛНИК ЗА ВЪТРЕШНИЯ РЕД

"Сребрист, грамаден стълб, с рев бесен, в заврелий пеняст вир се втуря и заглушителната песен

разтриса въздуха кат буря.

Стоя и гледам с трепет таен, и слушам адската му песен. И тъна цял в тоз свят омаен от ярост, мощ и гръмот бесен."

> - Иван Вазов из: "Костенският водопад"

НАПРАВИ РЕЗЕРВАЦИЯ

Терма

Скъпи приятели, във връзка с разпространението на COVID -19 обектът временно не работи с клиенти.