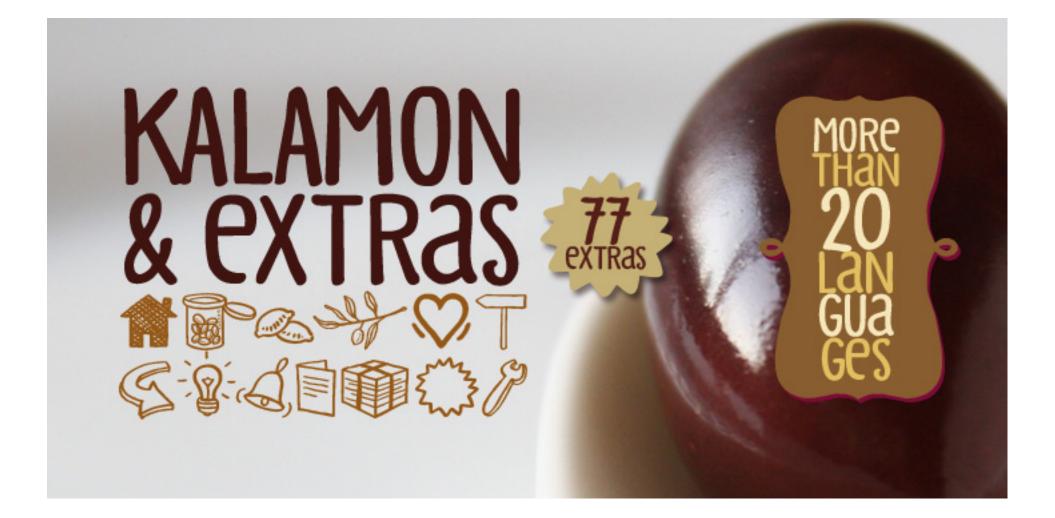

### NEW FONT BY INKATURA

6

## ТНІЗ ІЗ ТНЕ ОТЕ FONT FILE KALAMON TEST PAGE. ОСОВА Е ТЕСТОВА СТРАНИЦА НА КАЛАНОН ОТО. СОО СОСТОВА СТРАНИЦА

## KALAMON & EXTRAS Каламон и екстри

SOCIAL MEDIA ICONS INCLUDED

V Bē 🗿 🚺