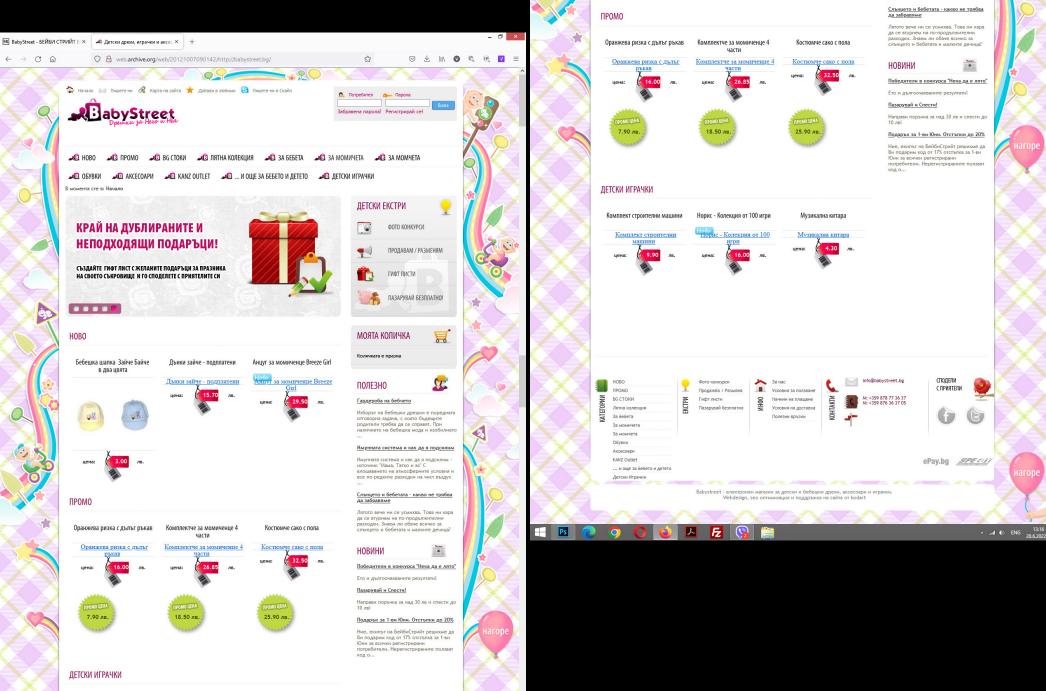

## WEBSITE DESIGN

ГУМИ ЗА КАМИОНИ

🗿) СПЕЦИАЛИЗИРАНИ ГУМИ

🙆 НАМАЛЕНИЯ

КОНТАКТИ

🗿 агро гуми

Специализирана гума 750/55R26.5 NORTEC TAIGA-LS01 PR20

3210.00 лв

Специализирана гума 700/50R26.5 VOLTYRE WOODCRAFT DT-113 PR16 2670.00 лв

2420.00 лв

Специализирана гума 710/45R26.5 NORTEC TAIGA-LS01 PR20

Специализирана гума 600/55R26.5 VOLTYRE WOODCRAFT DT-112 PR16

2230.00 лв

Специализирана гума 710/45R26.5 NORTEC TAIGA-LS01 PR20 2420.00 лв

Специализирана гума

600/55R26.5 VOLTYRE

WOODCRAFT DT-112 PR16 2230.00 лв

3210.00 лв

ГРИЖА ЗА НАЛЯГАНЕТО В АВТОМОБИЛНАТА ГУМА При нормално използване на автомобила редовно проверявайте налягането в гумите на всеки две седмици. Не забравяйте... Read more